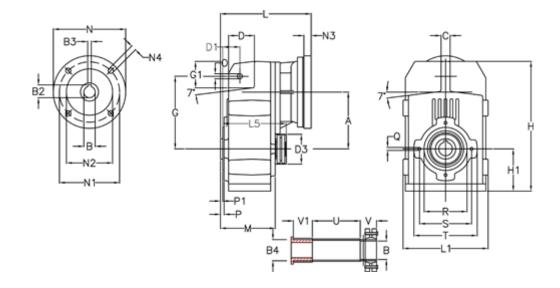

## **Data Sheet**

Article number: 29560103308120

Description: Shaft mounted gear A102QF25-33-P63B5

## **Measures**

| A = 112.50 | D1 = 35.0 | I5 = 159.5 | P1                                  | = 3.0   | V = 41  |
|------------|-----------|------------|-------------------------------------|---------|---------|
| B = 25     | d3 = 77   | M = 100.5  | Q                                   | = M8x12 | V1 = 48 |
| B1 = 11    | G = 140   | N = 140    | R                                   | = 80    |         |
| B2 = 12.8  | G1 = 51.0 | N1 = 115   | S                                   | = 100   |         |
| B3 = 4     | H = 251.0 | N2 = 95    | Т                                   | = 120   |         |
| B4 = 25    | H1 = 84.0 | N4 = M8x19 | Tightening torque Nm adapter bushin | g = 6.0 |         |
| C = 20     | L = 185.5 | O = 11     | Tightening torque Nm shrink disc    | = 7.0   |         |
| D = 47.5   | L1 = 170  | P = 4.5    | U                                   | = 83.0  |         |